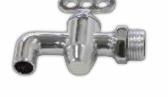

**Brass Bib Cock** 1/2 Inch

SS Bib Cock 1/2 Inch

**Brass Nozzle Cock** 1/2 Inch