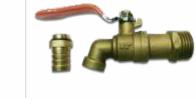

**Brass Bib Cock** 1/2 Inch

SS Bib Cock 1/2 Inch

**Brass Nozzle Cock** 1/2 Inch