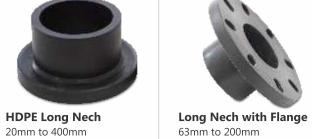

Mirror

Clamping machine

**HDPE End Cap** 

20mm to 400mm

HDPE MOULDED / FABRICATED FITTINGS

PN:10

63mm to 630mm

20mm to 315mm