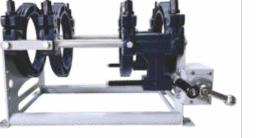

20mm to 315mm

20mm to 315mm

45° Elbow **End Cap** 

20mm to 315mm

**Electrofusion Saddle** 

PP SERVICE SADDLES - PN:10

63mm to 200mm

**HDPE Welding Machine** 

Mirror

Clamping machine

**HDPE End Cap** 

20mm to 400mm

HDPE MOULDED / FABRICATED FITTINGS

PN:10

63mm to 630mm

20mm to 315mm