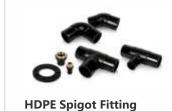

Mirror

Clamping machine

**HDPE End Cap** 

20mm to 400mm

HDPE MOULDED / FABRICATED FITTINGS

PN:10

63mm to 630mm

20mm to 315mm