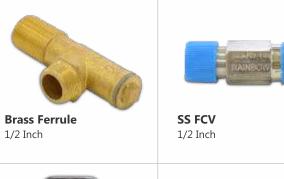

**Brass Bib Cock** 1/2 Inch

SS Bib Cock 1/2 Inch

**Brass Nozzle Cock** 1/2 Inch