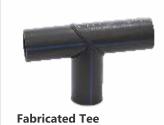

Mirror

Clamping machine

**HDPE End Cap** 

20mm to 400mm

HDPE MOULDED / FABRICATED FITTINGS

PN:10

63mm to 630mm

20mm to 315mm