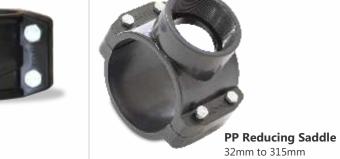

20mm to 315mm

20mm to 315mm

45° Elbow **End Cap** 

20mm to 315mm

**Electrofusion Saddle** 

PP SERVICE SADDLES - PN:10

63mm to 200mm

**HDPE Welding Machine** 