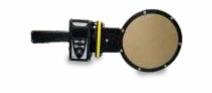

20mm to 315mm

20mm to 315mm

45° Elbow **End Cap** 

20mm to 315mm

**Electrofusion Saddle** 

PP SERVICE SADDLES - PN:10

63mm to 200mm

**HDPE Welding Machine** 

Mirror

Clamping machine

**HDPE End Cap** 

20mm to 400mm

HDPE MOULDED / FABRICATED FITTINGS

PN:10

63mm to 630mm

20mm to 315mm