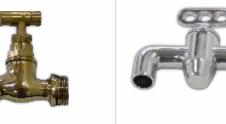

**Brass Bib Cock** 1/2 Inch

SS Bib Cock 1/2 Inch

**Brass Nozzle Cock** 1/2 Inch