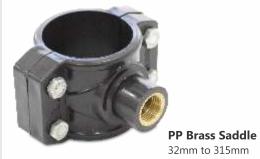

FTA Brass

20mm to 110mm

Coupler 20mm to 110mm

Coupler 20mm to 315mm

20mm to 315mm

32mm to 315mm

PP Plain Saddle

32mm to 315mm