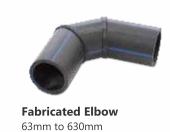

Mirror

Clamping machine

**HDPE End Cap** 

20mm to 400mm

HDPE MOULDED / FABRICATED FITTINGS

PN:10

63mm to 630mm

20mm to 315mm