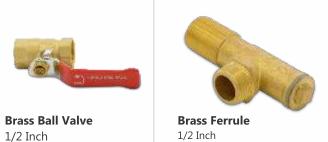

**Brass Bib Cock** 1/2 Inch

SS Bib Cock 1/2 Inch

**Brass Nozzle Cock** 1/2 Inch