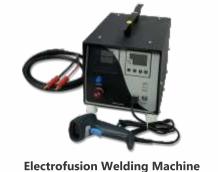

20mm to 315mm

20mm to 315mm

45° Elbow **End Cap** 

20mm to 315mm

**Electrofusion Saddle** 

PP SERVICE SADDLES - PN:10

63mm to 200mm

**HDPE Welding Machine** 