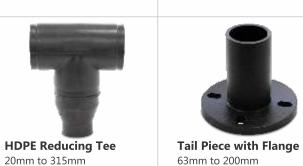

20mm to 315mm

20mm to 315mm

45° Elbow **End Cap** 

20mm to 315mm

**Electrofusion Saddle** 

PP SERVICE SADDLES - PN:10

63mm to 200mm

**HDPE Welding Machine** 